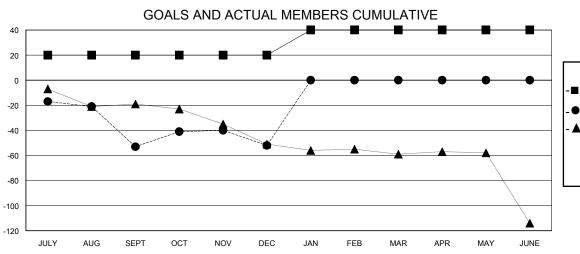

## District 41

GMT: LOCATION MAINE GMT CA

| Clubs                 |               |           |               | Members               |                       |                         |                                                    |
|-----------------------|---------------|-----------|---------------|-----------------------|-----------------------|-------------------------|----------------------------------------------------|
| RESULTS FOR 2023-2024 |               |           |               | RESULTS FOR 2023-2024 |                       |                         |                                                    |
| QUARTER               | NEW CLUB GOAL | NEW CLUBS | DROPPED CLUBS | QUARTER MEMB          | ER GROWTH NET<br>GOAL | MEMBER GROWTH<br>ACTUAL | DROPPED<br>MEMBERS ACTUAL<br>(including transfers) |
| JULY/AUG/SEPT         | 1             | 0         | 0             | JULY/AUG/SEPT         | 20                    | 35                      | 74                                                 |
| OCT/NOV/DEC           | 0             | 0         | 1             | OCT/NOV/DEC           | 0                     | 34                      | 30                                                 |
| JAN/FEB/MAR           | 1             | 0         | 0             | JAN/FEB/MAR           | 20                    | 0                       | 0                                                  |
| APR/MAY/JUNE          | 0             | 0         | 0             | APR/MAY/JUNE          | 0                     | 0                       | 0                                                  |

| - | MEMBER GROV | NTH NET | GOAL |
|---|-------------|---------|------|
|   |             |         |      |

Results as of: 12/31/2023

- ● - MEMBER GROWTH ACTUAL

- ▲ - LAST YEAR MEMBERSHIP ACTUAL

| DROPPED CLUBS: 1          |     | 24 CLUBS OF 69 ADDED 1 OR MORE | GENDER DISTRIBUTION        |                |
|---------------------------|-----|--------------------------------|----------------------------|----------------|
|                           |     | NEW MEMBERS                    | MALE                       | 1,167 (63.81%) |
|                           |     |                                | FEMALE                     | 662 (36.19%)   |
| DROPPED MEMBERS           |     |                                |                            |                |
| DECEASED                  | 26  | CLICK HERE FOR CUMULATIVE      | TOTAL FAMILY UNIT MEMBERS  |                |
| CLUB CANCELLED 0 OTHER 78 |     | MEMBERSHIP DATA                | FAMILY MEMBERS PAYING HALF |                |
|                           |     |                                |                            |                |
| TOTAL                     | 104 |                                |                            |                |